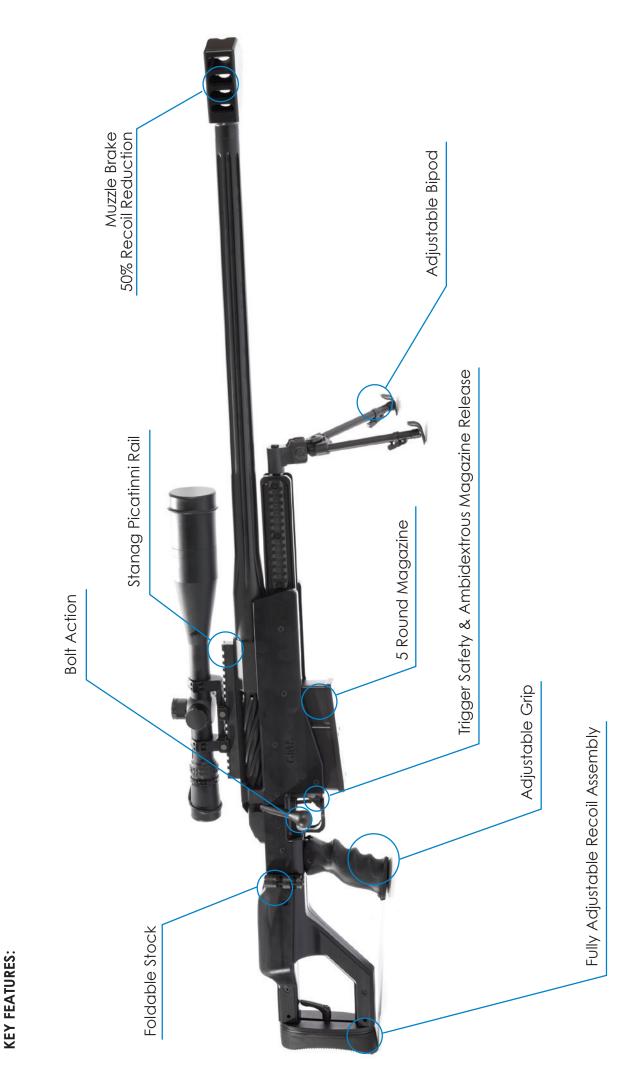

# Truvelo CMS 12,7x99mm

Designed to the highest standards and with unsurpassed engineering, the CMS [Counter Measure Sniper] 12,7x99mm is a specialised anti-material rifle of outstanding quality and accuracy. Design features include a foldable stock, fully adjustable recoil assembly, adjustable grip, stanag picatinni rails and removable bipod. In addition to this, various fore-end lengths are available.

| DESCRIPTION                              | SPECIFICATIONS                         |
|------------------------------------------|----------------------------------------|
| Model                                    | CMS 12.7x99mm [Counter Measure Sniper] |
| Bipod                                    | Yes                                    |
| Calibre                                  | 12.7x99mm NATO                         |
| Action Type                              | Bolt Action                            |
| Magazine Capacity                        | 5                                      |
| Barrel length                            | 710mm                                  |
| Overall length                           | Unfolded: 1407mm   Folded: 1202mm      |
| Height                                   | 230mm                                  |
| Width                                    | 60mm                                   |
| Number of Rifling                        | 8, 1:15                                |
| Locking                                  | 4 Lugs                                 |
| Weight                                   | 14kg [Including Telescope & Magazine]  |
| Ammunition                               | FMJ, Ball, AP, Tracer, API             |
| Accuracy                                 | 1 M.O.A at 500m (Ammunition Dependant) |
| Effective Range                          | 1800m [Ammunition Dependant]           |
| Temperature Range                        | -40°C / +70°C                          |
| Adjustable Cheek Piece                   | Optional                               |
| Provision for Night Vision Attachment    | Optional                               |
| Provision for Thermal Imaging Attachment | Optional                               |

### **STANDARD RIFLE:**

Muzzle Brake, Operators Manual [English], 2 x 5 Round Magazines