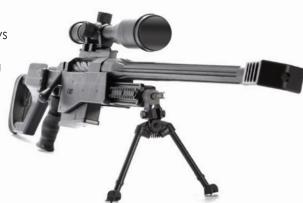

# Truvelo CMS 12,7x99mm

Designed to the highest standards and with unsurpassed engineering, the CMS [Counter Measure Sniper] 12,7x99mm is a specialised anti-material rifle of outstanding quality and accuracy. Design features include a foldable stock, fully adjustable recoil assembly, adjustable grip, stanag picatinni rails and removable bipod. In addition to this, various fore-end lengths are available.

| DESCRIPTION                              | SPECIFICATIONS                         |
|------------------------------------------|----------------------------------------|
| Model                                    | CMS 12.7x99mm [Counter Measure Sniper] |
| Bipod                                    | Yes                                    |
| Calibre                                  | 12.7x99mm NATO                         |
| Action Type                              | Bolt Action                            |
| Magazine Capacity                        | 5                                      |
| Barrel length                            | 710mm                                  |
| Overall length                           | Unfolded: 1407mm   Folded: 1202mm      |
| Height                                   | 230mm                                  |
| Width                                    | 60mm                                   |
| Number of Rifling                        | 8, 1:15                                |
| Locking                                  | 4 Lugs                                 |
| Weight                                   | 14kg [Including Telescope & Magazine]  |
| Ammunition                               | FMJ, Ball, AP, Tracer, API             |
| Accuracy                                 | 1 M.O.A at 500m (Ammunition Dependant) |
| Effective Range                          | 1800m [Ammunition Dependant]           |
| Temperature Range                        | -40°C / +70°C                          |
| Adjustable Cheek Piece                   | Optional                               |
| Provision for Night Vision Attachment    | Optional                               |
| Provision for Thermal Imaging Attachment | Optional                               |