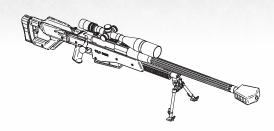

# Truvelo CMS 12,7x99mm

Designed to the highest standards and with unsurpassed engineering, the CMS [Counter Measure Sniper] 12,7x99mm is a specialised anti-material rifle of outstanding quality and accuracy. Design features include a foldable stock, fully adjustable recoil assembly, adjustable grip, stanag picatinni rails and removable bipod. In addition to this, various fore-end lengths are available.

| DESCRIPTION                              | SPECIFICATIONS                         |
|------------------------------------------|----------------------------------------|
| Model                                    | CMS 12.7x99mm [Counter Measure Sniper] |
| Bipod                                    | Yes                                    |
| Calibre                                  | 12.7x99mm NATO                         |
| Action Type                              | Bolt Action                            |
| Magazine Capacity                        | 5                                      |
| Barrel length                            | 710mm                                  |
| Overall length                           | Unfolded: 1407mm   Folded: 1202mm      |
| Height                                   | 230mm                                  |
| Width                                    | 60mm                                   |
| Number of Rifling                        | 8, 1:15                                |
| Locking                                  | 4 Lugs                                 |
| Weight                                   | 14kg [Including Telescope & Magazine]  |
| Ammunition                               | FMJ, Ball, AP, Tracer, API             |
| Accuracy                                 | 1 M.O.A at 500m (Ammunition Dependant) |
| Effective Range                          | 1800m [Ammunition Dependant]           |
| Temperature Range                        | -40°C / +70°C                          |
| Adjustable Cheek Piece                   | Optional                               |
| Provision for Night Vision Attachment    | Optional                               |
| Provision for Thermal Imaging Attachment | Optional                               |