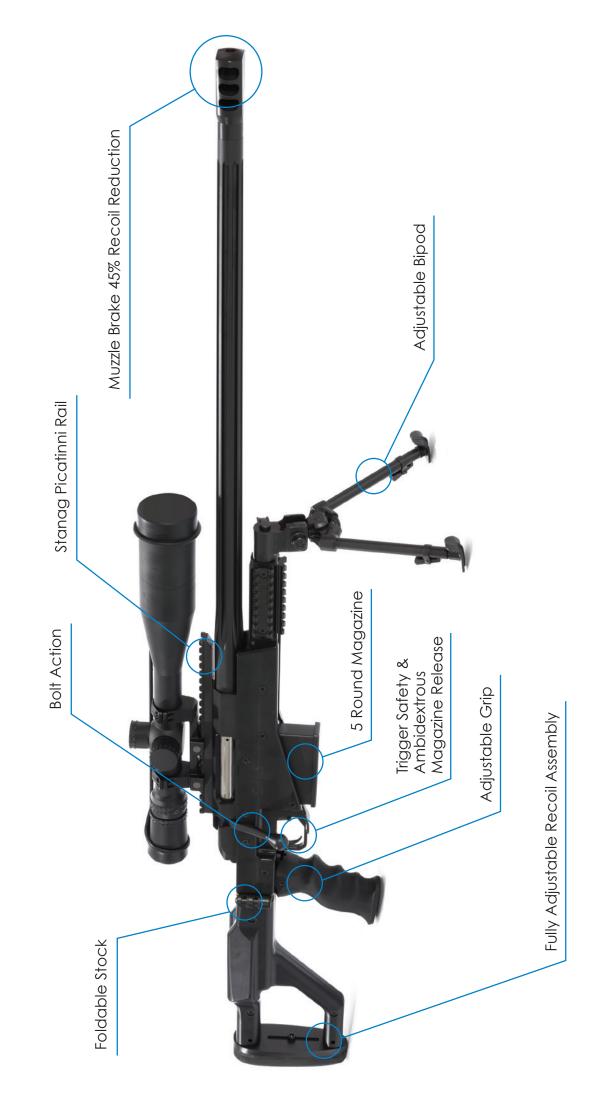

## **KEY FEATURES:**

### Truvelo CMS .338 Lapua

The CMS .338 Lapua is designed as a sniper rifle for long range anti-personnel targeting. Together with the Truvelo proven barrel and action design, the combination of calibre and the ammunition used results in accurate shooting up to 1800m. Design features include a foldable stock, fully adjustable recoil assembly, adjustable grip, stanag picatinni rails and removable bipod. In addition to this, various fore-end lengths are available.