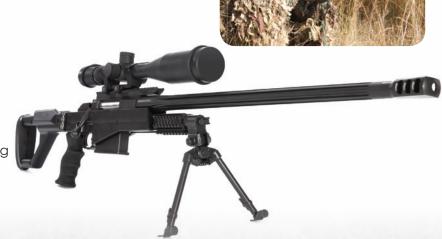

### Truvelo CMS .338 Lapua

The CMS .338 Lapua is designed as a sniper rifle for long range anti-personnel targeting. Together with the Truvelo proven barrel and action design, the combination of calibre and the ammunition used results in accurate shooting up to 1800m. Design features include a foldable stock, fully adjustable recoil assembly, adjustable grip, stanag picatinni rails and removable bipod. In addition to this, various fore-end lengths are available.