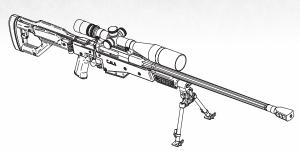

### Truvelo CMS .338 Lapua

The CMS .338 Lapua is designed as a sniper rifle for long range anti-personnel targeting. Together with the Truvelo proven barrel and action design, the combination of calibre and the ammunition used results in accurate shooting up to 1800m. Design features include a foldable stock, fully adjustable recoil assembly, adjustable grip, stanag picatinni rails and removable bipod. In addition to this, various fore-end lengths are available.